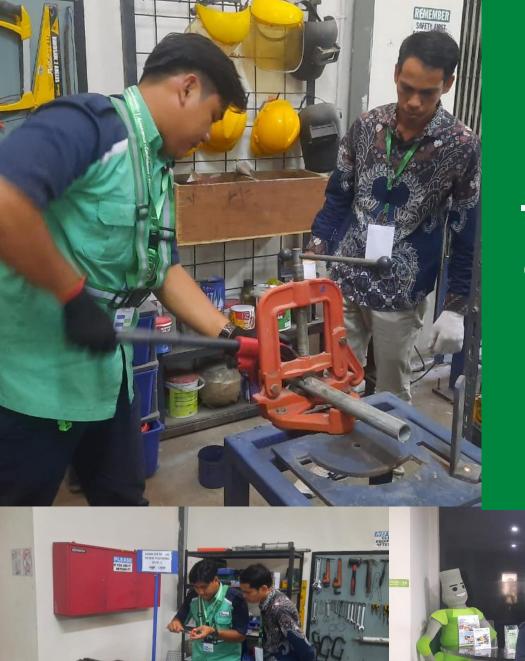

#### PERSONEL CERTIFICATION

Plumbing Specialist Level 1 to 4 based on SNI 8153:2015

#### TRAINING SERVICES

- ISO 9001 : Quality Management System
- ISO 14001: Environmental Management System
- ISO 45001: Occupational Health and Safety
- ISO 50001: Energy Management System

- ISO 22000: Food Safety Management
- Hygiene and Sanitation for Hotel, Catering, and Restaurants
- HACCP & GMP
- Plumbing Systems for Buildings (SNI 8153:2015)