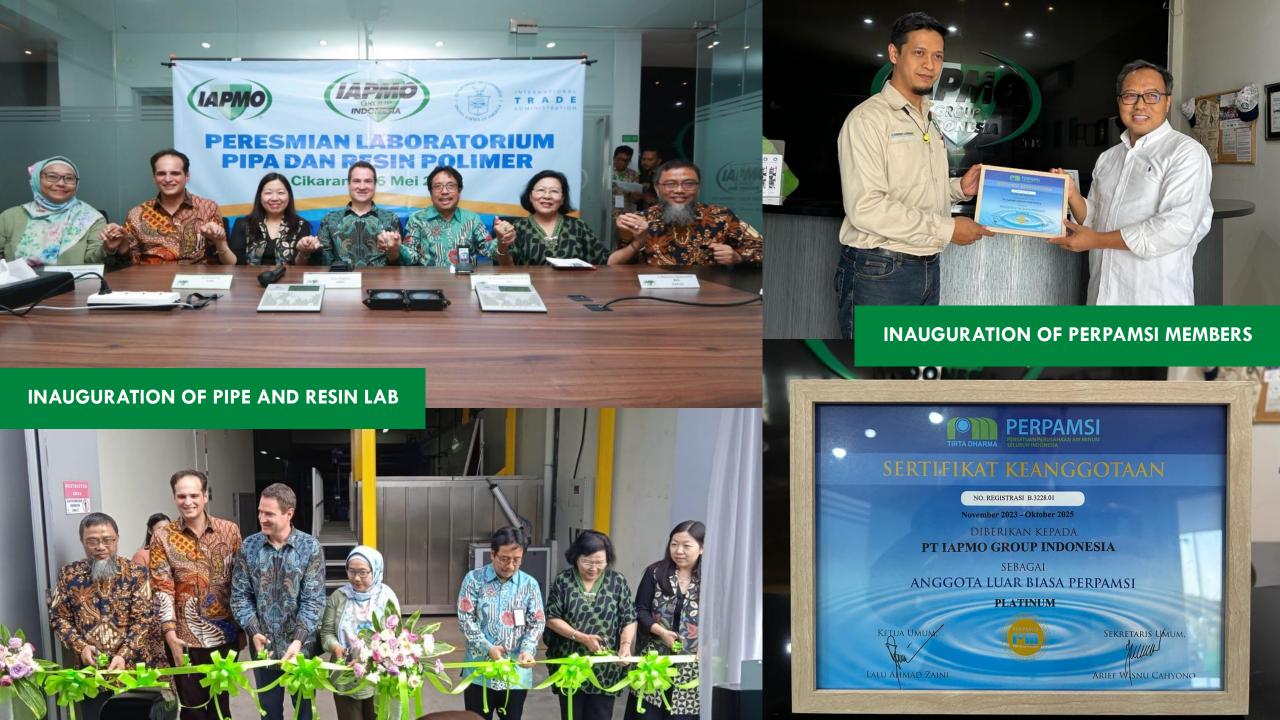

MoU with the Center for Research and Development of Housing and Settlements **Kementerian PUPR** – Plumbing System Inspection for Sertifikasi Laik Fungsi (SLF) for buildings.

MoU with **PERPAMSI** (Persatuan Perusahaan Air Minum Seluruh Indonesia) aimed at ensuring product quality assurance and enhancing the competency of plumbing members.