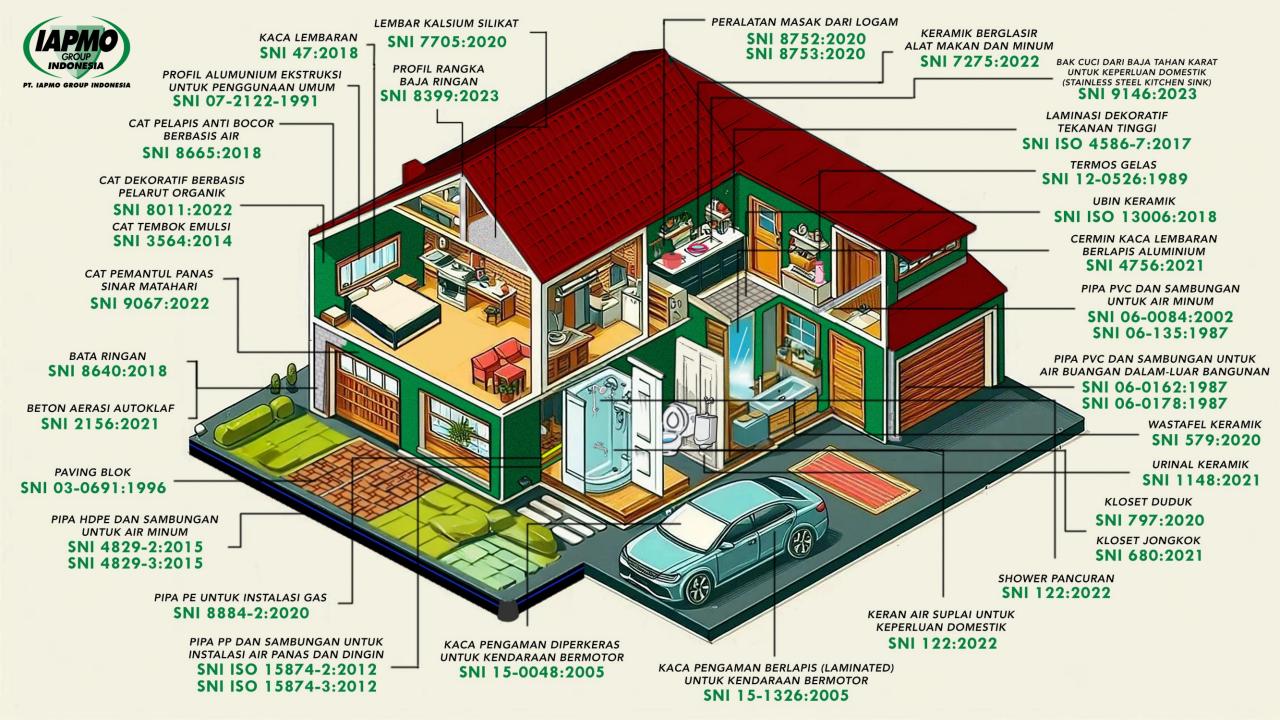

#### PRODUCT CERTIFICATION (SNI)

SNI Product: Ceramic Tiles, Ceramic Tableware, Water Closet, Safety Glass: Tempered and Laminated, Mirror, Block Glass, Pipes (PVC, PE, PP), Fittings (PVC, PE, PP), Water Meter, Water Tank, Steel Pipe, Malleable Cast Iron Fitting, Plumbing Fitting (Faucet/tap, Shower, Waste Fitting, Flushing Device), Plumbing Fixtures (Bathtub, Urinal, Wash Basin/Sink, Lavatory), Sheet Steel, Profile Steel, Concrete Steel, Wire Steel, Portland Cement, High-Pressure Decorative Laminates, Wall and Decorative Paint, Cookware, Flatware, Truss, etc.